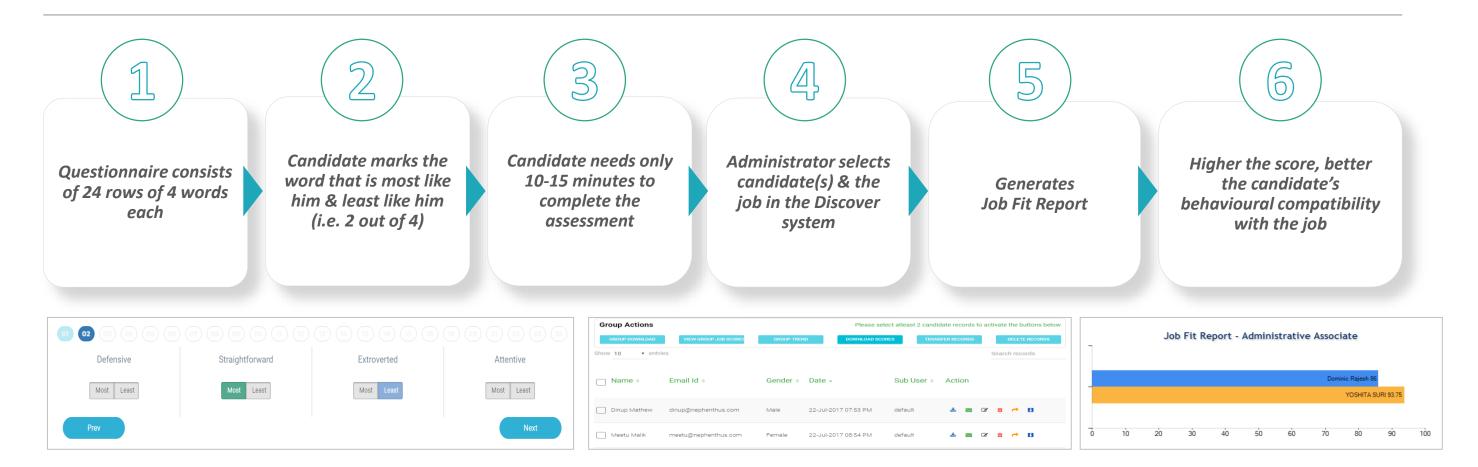

#### **Fastest assessment**

- Since Discover uses DISC theory, the assessment takes only 10 minutes to complete and is very suited for talent recruitment. Most others tools use Big5 or MBTI, which takes a lot more time
- Reports are generated within seconds after assessment completion

### **Types of Reports**

- Behaviour Report
- > Team Cohesion Report
- > Job Report
  - Single Candidate Vs Single Job
  - Single Candidate Vs Multiple Jobs
  - Multiple Candidates Vs Single Job

## **Customized Job Fitment**

- Customized job fitment systems can be created using the organization's job description
- Multiple jobs can be input into the system and candidates can be assessed on the specific job description that is inputted into the system