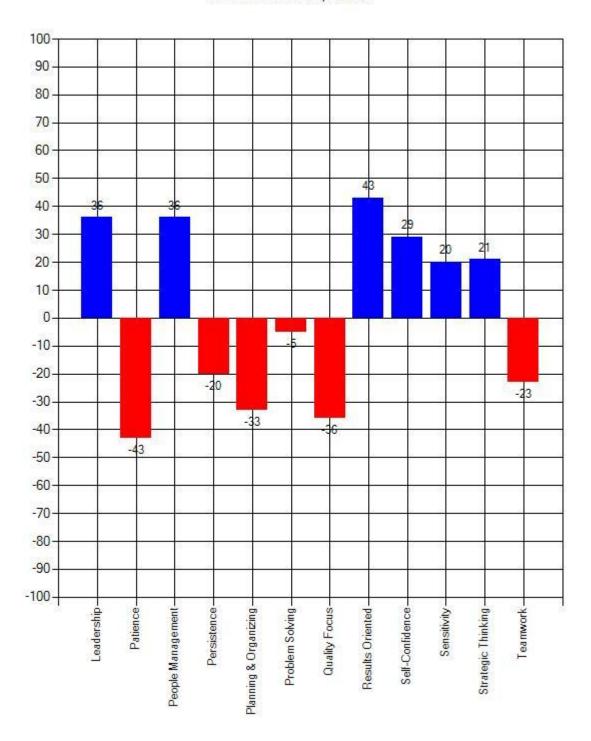

| Score Range | Interpretation of Compatibility of Individual with the Job |
|-------------|------------------------------------------------------------|
| 0-50        | Poor                                                       |
| 50-60       | Fair                                                       |
| 60-70       | Average                                                    |
| 70-80       | Good                                                       |
| 80-90       | Very Good                                                  |
| 90-100      | Excellent                                                  |

Candidate Name : John Doe

**Natural Profile** : 47, 56, 25, 81

Job Name : Finance Manager













#### Candidate vs Job Competencies







#### Candidate vs Job Competencies