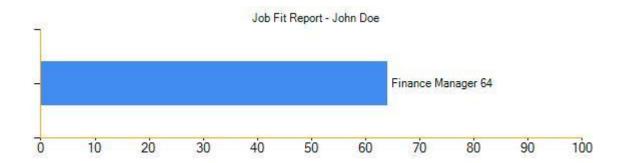

The Discover Job Fit Report indicates the compatibility of the behavior of a candidate with the behavior required for the job as per the Job Fit system

### **SCORE INTERPRETATION**

| Score Range | Interpretation of Compatibility of Individual with the Job |
|-------------|------------------------------------------------------------|
| 0-50        | Poor                                                       |
| 50-60       | Fair                                                       |
| 60-70       | Average                                                    |
| 70-80       | Good                                                       |
| 80-90       | Very Good                                                  |
| 90-100      | Excellent                                                  |

Candidate Name : John Doe

**Natural Profile** : 47, 56, 25, 81

Job Name : Finance Manager