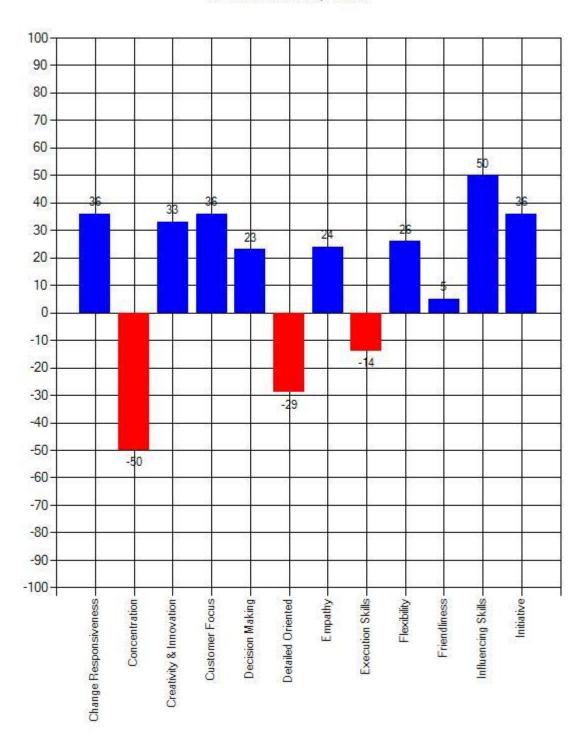

Fit system

### **SCORE INTERPRETATION**

| Score Range | Interpretation of Compatibility of Individual with the Job |
|-------------|------------------------------------------------------------|
| 0-50        | Poor                                                       |
| 50-60       | Fair                                                       |
| 60-70       | Average                                                    |
| 70-80       | Good                                                       |
| 80-90       | Very Good                                                  |
| 90-100      | Excellent                                                  |

Candidate Name : John Doe

**Natural Profile** : 47, 56, 25, 81

Job Name : Finance Manager













#### Candidate vs Job Competencies







#### Candidate vs Job Competencies