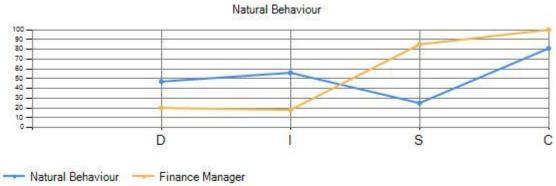

Candidate Name : John Doe

**Natural Profile** : 47, 56, 25, 81

Job Name : Finance Manager